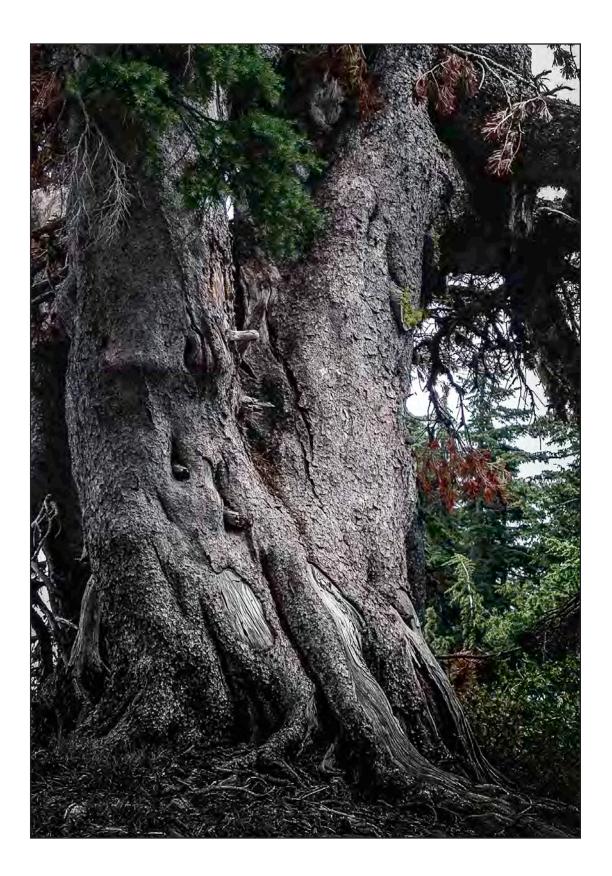

-Homer

One generation passeth away, and another generation cometh: but the earth abideth for ever.

-King James Bible

Breath is an awakening process among us respirators.

Oregon is an evolving and abiding movement of the earth's mantel.

My love of Oregon and the generative observation of my footprints having tread is an old man's seeing. The earth truly abides beyond my arguments with people; my ethics will evaporate with the last breath of me and the hurt of those ethics not passed on to those near and dear fall in sad ravines; my love of many will pass to some known and some gone from my horizon; the deeds of good & bad and casual indifference will dissipate in a couple of following generations. The microseconds of geography speeds the hours of earth physics for us humans.

Despite the temporal fugit, there is a comfort in seeing the process of now about the past. It is a wisdom that the earth has no politics. One's whiff of fragrance, the crash of water against rock, the erosions of earth by microbe, rodent, and hoof & foot are knowing reminders that despite our fleeting lives roved that we continue to murmur *We Were Here* while the earth truly abides.