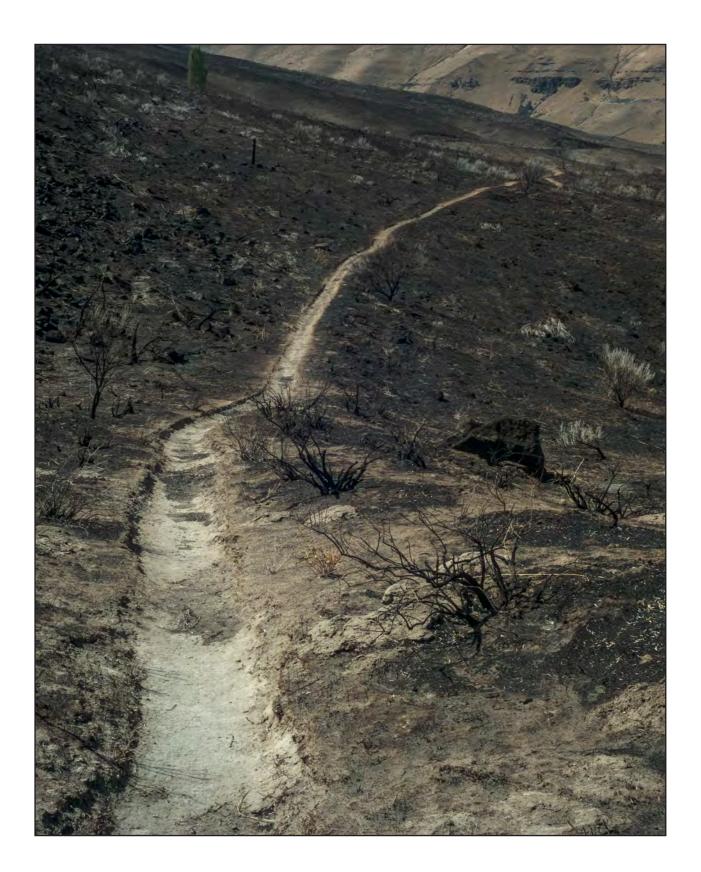

My love of Oregon and the generative observation of my footprints having tread is an old man's seeing. The earth truly abides beyond my arguments with people; my ethics will evaporate with the last breath of me and the hurt of those ethics not passed on to those near and dear fall in sad ravines; my love of many will pass to some known and some gone from my horizon; the deeds of good & bad and casual indifference will dissipate in a couple of following generations. The microseconds of geography speeds the hours of earth physics for us humans.

Despite the temporal fugit, there is a comfort in seeing the process of now about the past. It is a wisdom that the earth has no politics. One's whiff of fragrance, the crash of water against rock, the erosions of earth by microbe, rodent, and hoof & foot are knowing reminders that despite our fleeting lives roved that we continue to murmur *We Were Here* while the earth truly abides.